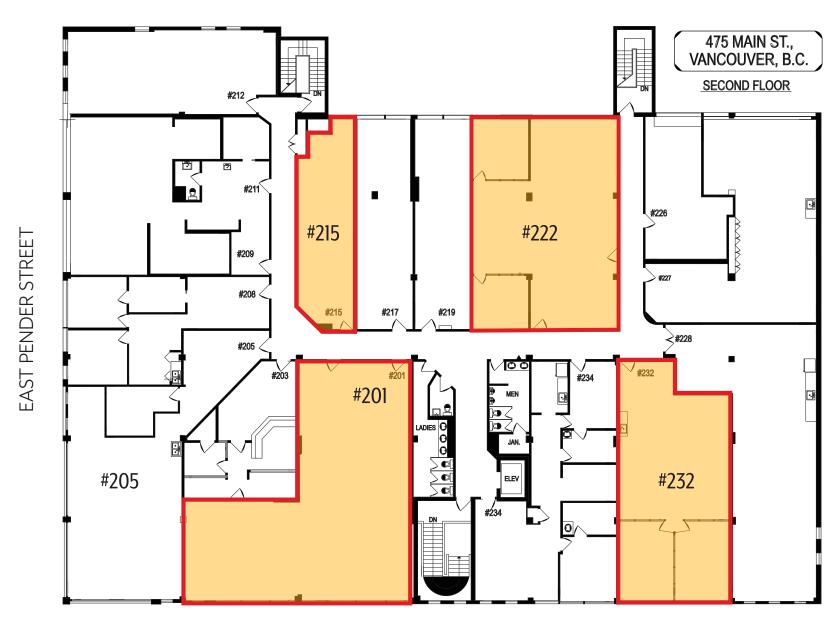

# Current Availability - 2/F

| Unit | Rentable Area | Monthly Dues<br>(including GST) | Comments                                                                                                          |  |
|------|---------------|---------------------------------|-------------------------------------------------------------------------------------------------------------------|--|
| 201  | 1,975 sf      | \$4,320.31                      | Shell space - Windowline faces over Main St.<br>Open ceiling & floor to be polished. Plumbing rough-in available. |  |
| 215  | 580 sf        | \$1,268.75                      | Open ceiling, polished floors. Window facing rear of building.<br>Hand sink available.                            |  |
| 222  | 1,573 sf      | \$3,440.94                      | Former Lawyer's office with existing tenant improvement with fives offices and a reception area.                  |  |
| 232  | 1,303 sf      | \$2,850.31                      | Shell space - Open ceiling, polished floors. Windowline facing Main Street.<br>Hand sink available.               |  |

# Current Availability - 2/F

**MAIN STREET** 