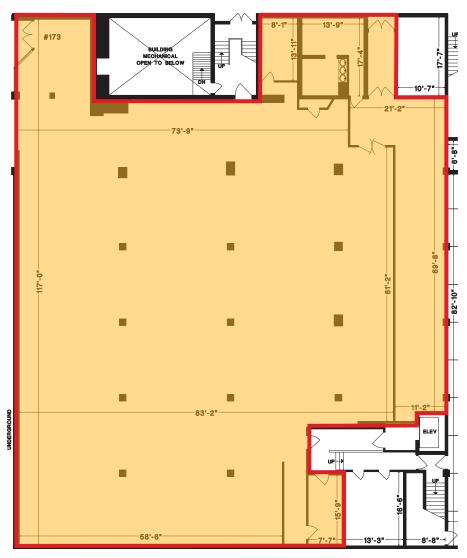

| Address          | Rentable Area | Gross Rent | Monthly Dues<br>(including GST) | Availability  |
|------------------|---------------|------------|---------------------------------|---------------|
| 173 E Pender St. | 9,912 sf      | \$18.16/sf | \$15,750.00                     | April 1, 2024 |

EAST PENDER STREET