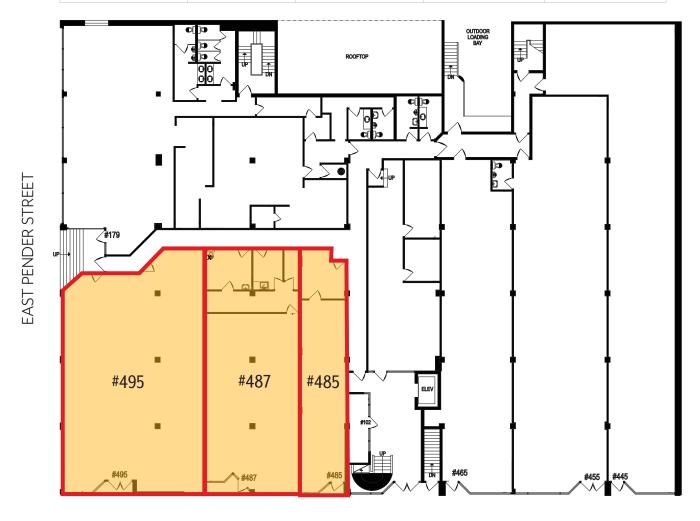

# Current Availability - G/F

| Address      | Rentable Area | Gross Rent | Monthly Dues<br>(including GST) | Availability |
|--------------|---------------|------------|---------------------------------|--------------|
| 485 Main St. | 802 sf        | \$38.00/sf | \$2,666.65                      | Immediately  |
| 487 Main St. | 1,666 sf      | \$38.00/sf | \$5,539.45                      | Immediately  |
| 495 Main St. | 2,347 sf      | \$38.00/sf | \$7,804.00                      | Immediately  |