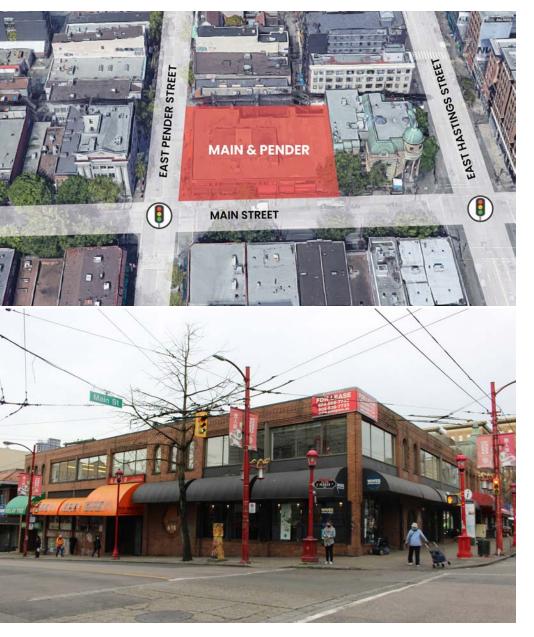

## Located in Historic Chinatown.

Located at the corner of Main and Pender Street in Chinatown which is just 1 kilometre East of Downtown Vancouver. The area is a well-established commercial centre for Vancouver's large Chinese community. Main & Pender has direct access to major bus routes and the Stadium skytrain station is within close walking distance.

The Chinatown area is undergoing major development with numerous mixed-used commercial and residential buildings being built or completed. In particular, East Pender is home to many new and established eateries, bars and boutique-style shops which has increased the foot traffic in the area.