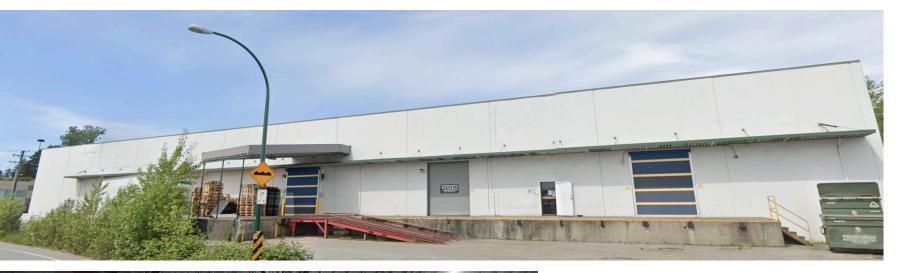

#### Loading:

Four (4) grade level loading doors

Two (2) dock level loading doors