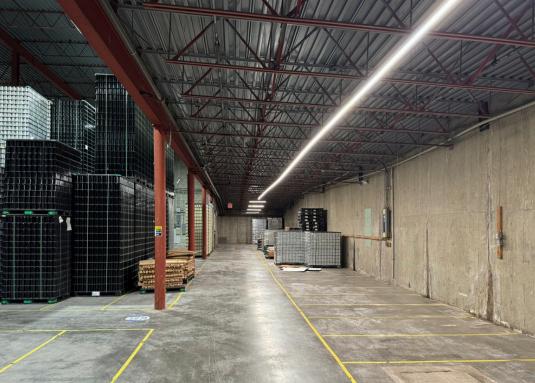

## This is one of the largest and most sought-after industrial spaces currently available in the city.

Don't miss this rare opportunity to lease a 61,000 sf freestanding industrial facility in the prime location of South Vancouver! With a newly renovated office, as well as convenient dock and grade loading, this facility is perfectly equipped to meet all your business needs.

#### **Building Area:**

61,531 sf

Warehouse 55,531 sf & Office (mezzanine) 6,000 sf

#### Loading:

Four (4) grade level loading doors

Two (2) dock level loading doors