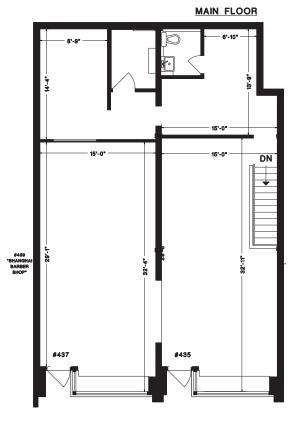

#### **RETAIL:**

435 - 437 COLUMBIA ST.

| 435 - 437 COLUMBIA ST. |       |                    |  |  |
|------------------------|-------|--------------------|--|--|
| Ground Floor           | 1,495 | Total Monthly Rent |  |  |
| Basement               | 1,106 | \$3,900.00         |  |  |
| Total                  | 2,601 | (inclusive of GST) |  |  |