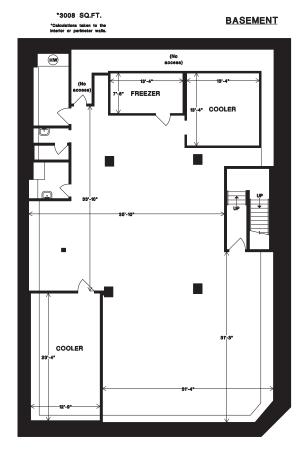

RENT                 |
| Ground Floor 780<br>2nd Floor 5,685<br>Total 6,465 | \$20.00   | \$10.00<br>(estimated) | \$16,162.50<br>+ GST |

2nd FLOOR

87 E. PENDER STREET, VANCOUVER, B.C.

2ND FLOOR U. 5685 SQ.FT.
MAIN FLOOR U. 780 SQ.FT.

\*TOTAL U. 6465 SQ.FT.





\*BOMA Usable Office area



PROSPERO

# **ELEASE**

### RETAIL 89 EAST PENDER

| RENTABLE AREA                                 | BASE RENT (PSF)                   | ADDITIONAL<br>RENT (PSF) |
|-----------------------------------------------|-----------------------------------|--------------------------|
| Ground Floor 1,709 Basement 3,008 Total 4,717 | Ground \$35.00<br>Basement \$8.00 | \$10.00<br>(estimated)   |
| Total Monthly Rent                            | \$10,920.75 + GS                  | Γ                        |



89 E. PENDER STREET VANCOUVER, B.C.

\*G.L.A. 1709 SQ.FT.





## **ELEASE**

#### **RETAIL:**

435 - 437 COLUMBIA ST.

| 435 - 437 COLUMBIA ST. |       |                    |  |  |
|------------------------|-------|--------------------|--|--|
| Ground Floor           | 1,495 | Total Monthly Rent |  |  |
| Basement               | 1,106 | \$3,900.00         |  |  |
| Total                  | 2,601 | (inclusive of GST) |  |  |

Tenant responsible for hydro and alarm monitoring.



COMMON/HALL

**BASEMENT** 





**COLUMBIA ST.**