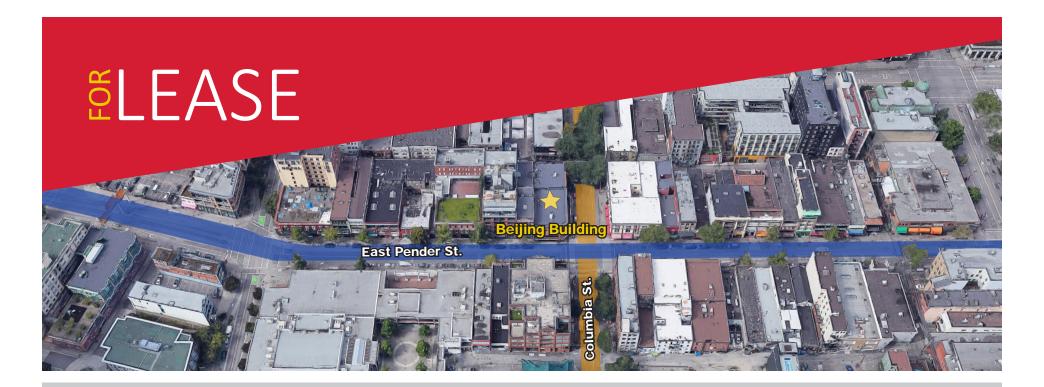

#### LOCATION

Located in historic Chinatown, on the corner of East Pender and Columbia Street which is just 1 Km East of Downtown Vancouver. East Pender Street has direct access to major bus routes and the Stadium skytrain station is within close walking distance.

The Chinatown area has undergone major development with numerous mixed-used commercial and residential buildings being built or completed. In particular, East Pender is home to many new and established eateries, bars and boutique-style shops which has increased the foot traffic in the area.