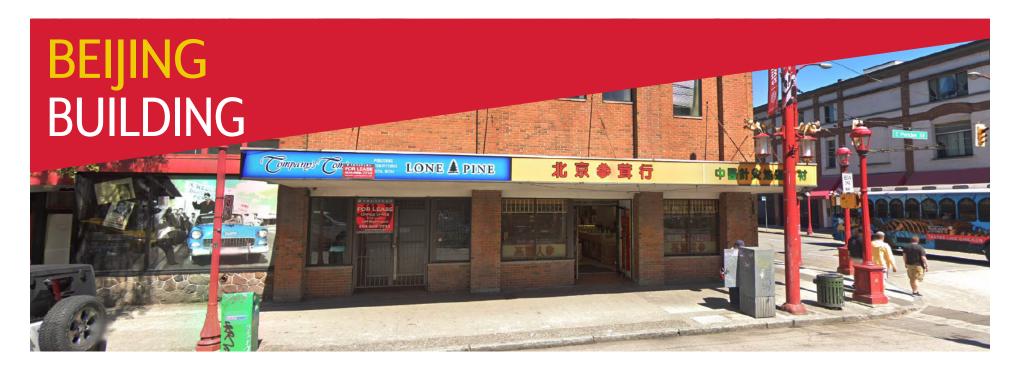

### 87 - 89 EAST PENDER

Office + Retail Opportunity | Vancouver, B.C.

#### LOCATION

Located in historic Chinatown, on the corner of East Pender and Columbia Street which is just 1 Km East of Downtown Vancouver. East Pender Street has direct access to major bus routes and the Stadium skytrain station is within close walking distance.

The Chinatown area has undergone major development with numerous mixed-used commercial and residential buildings being built or completed. In particular, East Pender is home to many new and established eateries, bars and boutique-style shops which has increased the foot traffic in the area.