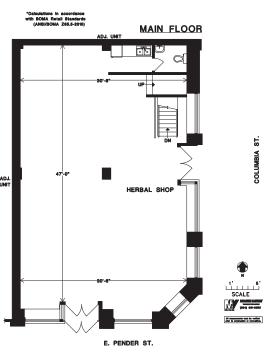

#### **RETAIL:**

435 - 437 COLUMBIA ST.

| 435 - 437 COLUMBIA ST. |       |                    |  |  |
|------------------------|-------|--------------------|--|--|
| Ground Floor           | 1,495 | Total Monthly Rent |  |  |
| Basement               | 1,106 | \$3,900.00         |  |  |
| Total                  | 2,601 | (inclusive of GST) |  |  |